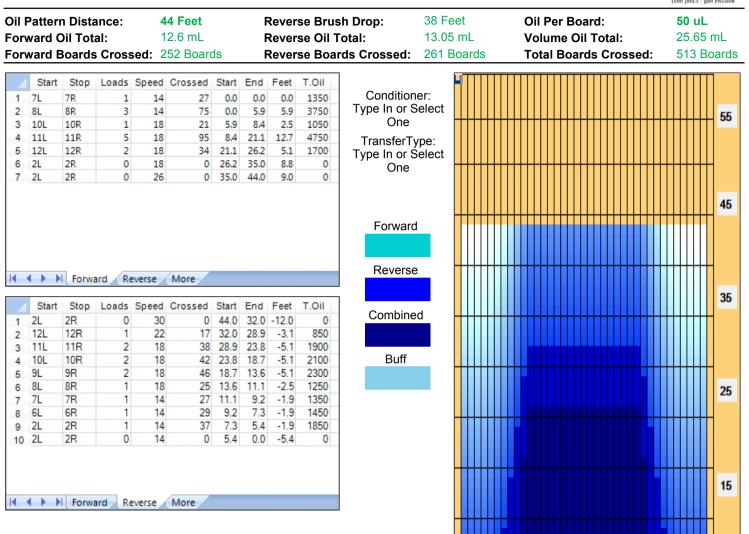

## tokorozawaSL Mar. 2015(44ft ver. 所沢SL#03Easy)

5

| Item            | 3L-7L:18L-18R        | 8L-12L:18L-18R      | 13L-17L:18L-18R     | 18L-18R:17R-13R                | 18L-18R:12R-8R      | 18L-18R:7R-3R        |
|-----------------|----------------------|---------------------|---------------------|--------------------------------|---------------------|----------------------|
| Description     | Outside Track:Middle | Middle Track:Middle | Inside Track:Middle | MIddle: Inside Track           | Middle:Middle Track | Middle:Outside Track |
| rack Zone Ratio | 12.78                | 1.55                | 1                   | 1                              | 1.55                | 12.78                |
| Forward C       | il Reverse Oil       |                     |                     |                                |                     |                      |
| 1350            |                      |                     |                     |                                |                     | ļļļ                  |
| 1200            |                      | ┈┼╌╁╌╁╌╁╌╁╴         |                     | ╘╌╧╌╧╌╧╌╧╌╧                    |                     | +++                  |
| 1050            |                      |                     |                     | ┠╌╏┠╌┨┠╌┨┠╌┨╴╌┊╴               |                     | ++                   |
| 900             |                      |                     |                     |                                |                     | <u>++++</u>          |
| 600             |                      |                     |                     |                                |                     | <u> </u>             |
| 450             | ┈┼╌╌┼╌╌┼╌╌┟╌┢┓╷      |                     |                     |                                | ╶┨╴┢╴┟╴┼╌┼╌┼┈       | <u>}}</u>            |
| 300             |                      |                     |                     |                                |                     | <u>}}</u> }          |
| 150             |                      |                     |                     | ┠╌ <b>╗╌╗╌╗╌╗</b> ╌ <b>╗</b> ╌ | ╌┫╌┫╌┫╌┝╌┼╌╌        | +++                  |