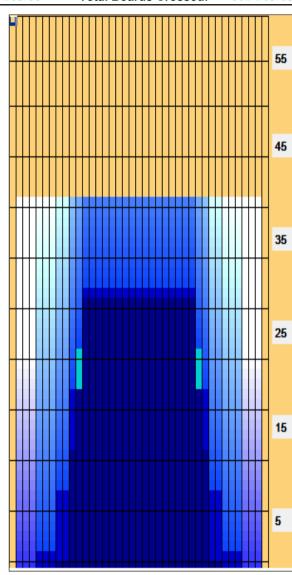

## TokorozawaSL Feb.2015 (41ft ver. 所沢SL#03EASY arenge

41 Feet 38 Feet Oil Pattern Distance: **Reverse Brush Drop:** Oil Per Board: 50 uL **Forward Oil Total:** 14.9 mL **Reverse Oil Total:** 13.2 mL **Volume Oil Total:** 28.1 mL 562 Boards Forward Boards Crossed: 298 Boards 264 Boards **Reverse Boards Crossed: Total Boards Crossed:** 