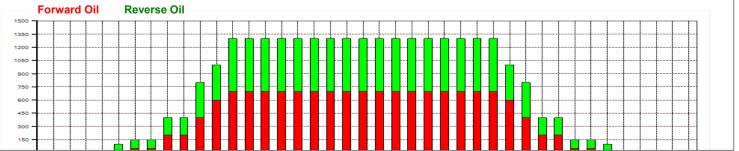

2.6

0.0 -2.6

6 2L

| ← → → | Forward Reverse More

| Item                    | 3L-7L:18L-18R        | 8L-12L:18L-18R      | 13L-17L:18L-18R     | 18L-18R:17R-13R      | 18L-18R:12R-8R      | 18L-18R:7R-3R        |  |  |  |  |  |
|-------------------------|----------------------|---------------------|---------------------|----------------------|---------------------|----------------------|--|--|--|--|--|
| Description             | Outside Track:Middle | Middle Track:Middle | Inside Track:Middle | MIddle: Inside Track | Middle:Middle Track | Middle:Outside Track |  |  |  |  |  |
| Track Zone Ratio        | 16.25                | 1.67                | 1                   | 1                    | 1.67                | 16.25                |  |  |  |  |  |
| Forward Oil Reverse Oil |                      |                     |                     |                      |                     |                      |  |  |  |  |  |