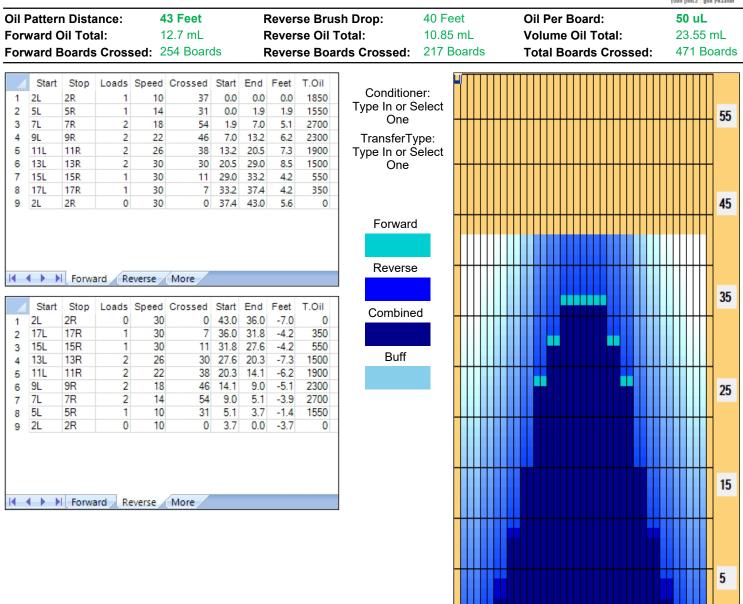

## 2024年 9.10月1階 11.12月3階デイリー

| Item<br>Description |      |             | 3L-7L:18L-18R<br>Outside Track:Middle |          |           |     |     | 8L-12L:18L-18R      |  |   |       |  |     |                     | 13L-17L:18L-18R |   |  |  |       |                      | 18L-18R:17R-13R |          |          |   |                     |      | 18L-18R:12R-8R |   |    |                      |           |          | 18L-18R:7R-3R |                         |            |     |  |
|---------------------|------|-------------|---------------------------------------|----------|-----------|-----|-----|---------------------|--|---|-------|--|-----|---------------------|-----------------|---|--|--|-------|----------------------|-----------------|----------|----------|---|---------------------|------|----------------|---|----|----------------------|-----------|----------|---------------|-------------------------|------------|-----|--|
|                     |      | 0           |                                       |          |           |     |     | Middle Track:Middle |  |   |       |  | e I | Inside Track:Middle |                 |   |  |  | :   I | MIddle: Inside Track |                 |          |          | N | Middle:Middle Track |      |                |   | M  | Middle:Outside Track |           |          |               |                         |            |     |  |
| rack Zone           |      | 7.67        |                                       |          |           |     |     | 1.95                |  |   |       |  |     | 1.12                |                 |   |  |  |       | 1.12                 |                 |          |          |   |                     | 1.95 |                |   |    |                      |           | 7.67     |               |                         |            |     |  |
| For                 | ward | Oil         | R                                     | eve      | rse       | Oil |     |                     |  |   |       |  |     |                     |                 |   |  |  |       |                      |                 |          |          |   |                     |      |                |   |    |                      |           |          |               |                         |            |     |  |
| 1500                |      |             |                                       |          |           |     |     |                     |  | Τ |       |  |     | Τ                   |                 |   |  |  |       | Τ                    |                 |          |          |   |                     |      |                |   |    |                      |           | Τ        | Τ             |                         |            | ٦ [ |  |
| 1350                |      | ļļ.         |                                       |          | ļļ        |     |     |                     |  |   |       |  |     |                     |                 |   |  |  |       |                      |                 | <b>.</b> |          |   |                     |      |                |   |    |                      |           | <b>_</b> |               | ļ                       |            |     |  |
| 1050                |      |             |                                       | ·        |           |     |     |                     |  |   |       |  |     |                     | ┝╌┨╹╋           |   |  |  |       | -                    | -               | <b>–</b> |          | + |                     |      |                |   |    |                      |           | -+       |               | <u> </u>                | -          |     |  |
| 900                 |      | ++-         |                                       | +        | <u>  </u> | +   |     | +                   |  |   | ┝╌┨╹╋ |  |     |                     |                 |   |  |  |       | -                    | -               |          | <b>-</b> |   |                     |      |                |   |    | +                    |           | +        | +             | $\left  \cdots \right $ | <b> </b> - |     |  |
| 600                 |      |             |                                       | <b>_</b> |           |     |     |                     |  |   |       |  |     |                     |                 |   |  |  |       |                      |                 |          |          |   |                     |      |                |   |    |                      |           | 1        | 1             | ļ                       |            |     |  |
| 450                 |      | +           |                                       |          |           |     | ┝╌┥ |                     |  |   |       |  |     |                     |                 | - |  |  |       | -                    | -               | -        |          |   |                     |      | [              |   |    |                      |           |          |               |                         | ┝┣         |     |  |
| 300                 |      | ++-         |                                       | +        |           |     |     |                     |  |   |       |  |     |                     |                 |   |  |  |       | ł                    | -               | -        |          |   |                     |      |                | - | -0 | +                    |           | -+       |               |                         | +          |     |  |
| 150                 |      | <u>+</u> +- |                                       | <u> </u> |           |     |     |                     |  |   |       |  |     |                     |                 |   |  |  |       | -                    | -               |          |          |   |                     |      |                |   |    | -                    | - <u></u> | 1        | 1             | t                       | r†         | -   |  |