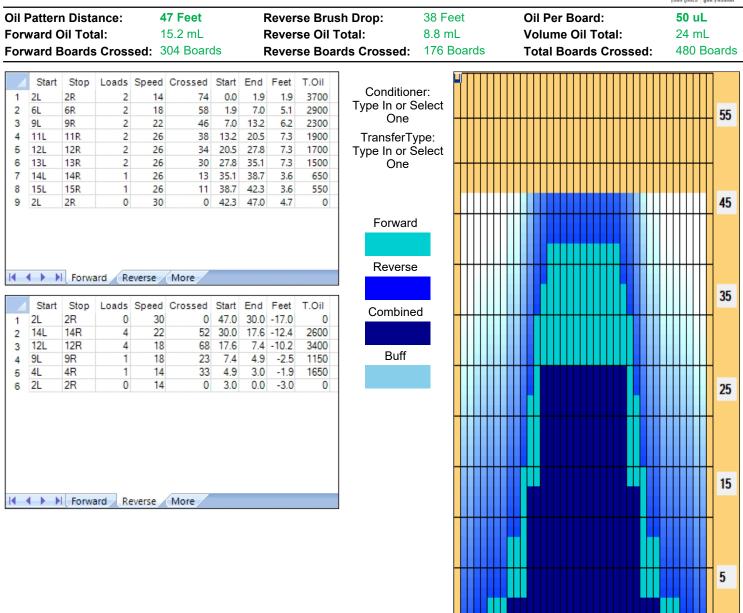

## 2024年 9.10月3階 11.12月1階デイリー

| ltem             | 3L-7L:18L-18R        | 8L-12L:18L-18R                     | 13L-17L:18L-18R                               | 18L-18R:17R-13R      | 18L-18R:12R-8R      | 18L-18R:7R-3R        |
|------------------|----------------------|------------------------------------|-----------------------------------------------|----------------------|---------------------|----------------------|
| Description      | Outside Track:Middle | Middle Track:Middle                | Inside Track:Middle                           | MIddle: Inside Track | Middle:Middle Track | Middle:Outside Track |
| Track Zone Ratio | 6.67                 | 2.55                               | 1.06                                          | 1.06                 | 2.55                | 6.67                 |
| Forward C        | il Reverse Oil       |                                    |                                               |                      |                     |                      |
| 1500             |                      |                                    |                                               |                      |                     |                      |
| 1200             |                      |                                    |                                               |                      |                     | <u>+</u> ++          |
| 1050             |                      |                                    |                                               |                      |                     | <u>+</u> +++         |
| 900              |                      |                                    |                                               |                      |                     | <u>++</u>            |
| 600              |                      | ···∔·· <b>│</b> · <b>┟</b> ·┣·┣·┣· | <b>▋╌<u>₿</u>╌<u>₿</u>╌<u>₿</u>╌<u>₿</u>╌</b> | ┠╌║╌║╌┝╸┢╌           |                     | +                    |
| 450              |                      | ┉┋╌┫╴┫╴┫╴┫╴┫╴                      | ▋੶▋੶▋੶▋੶▋੶                                    | ┠╌║╌║╌║╌║╌           |                     | <u>+</u> +++         |
| 150              |                      |                                    |                                               |                      |                     |                      |
|                  |                      |                                    |                                               |                      |                     |                      |