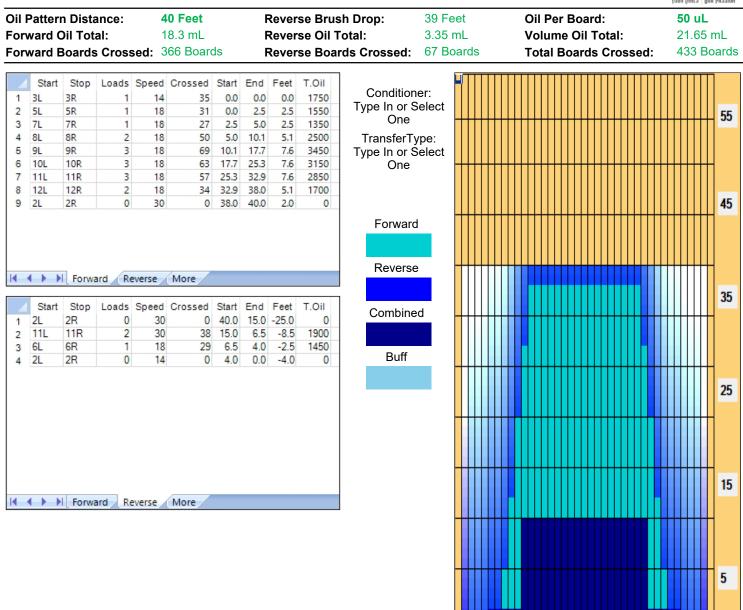

## 2022年 9.10月3階 11.12月1階 デイリー

| ltem<br>Description<br>Track Zone Ratio |     |     |      | 3L-7L:18L-18R<br>Outside Track:Middle |    |      |      |     |    | 8L-12L:18L-18R      |          |          |          |          |          | 13L-17L:18L-18R     |          |   |          |  |    | 18L-18R:17R-13R      |  |  |          |          | 2                   | 18L-18R:12R-8R |          |   |  |     |                      | 18L-18R:7R-3R |  |  |  |   |
|-----------------------------------------|-----|-----|------|---------------------------------------|----|------|------|-----|----|---------------------|----------|----------|----------|----------|----------|---------------------|----------|---|----------|--|----|----------------------|--|--|----------|----------|---------------------|----------------|----------|---|--|-----|----------------------|---------------|--|--|--|---|
|                                         |     |     |      |                                       |    |      |      |     | le | Middle Track:Middle |          |          |          |          | lle      | Inside Track:Middle |          |   |          |  | le | Middle: Inside Track |  |  |          | k        | Middle:Middle Track |                |          |   |  | ck  | Middle:Outside Track |               |  |  |  |   |
|                                         |     |     | D    | 8.64                                  |    |      |      |     |    | 1.51                |          |          |          |          |          | 1                   |          |   |          |  |    | 1                    |  |  |          |          |                     | 1.51           |          |   |  |     |                      | 8.64          |  |  |  |   |
|                                         | For | war | d Oi |                                       | Re | ever | se C | Dil |    |                     |          |          |          |          |          |                     |          |   |          |  |    |                      |  |  |          |          |                     |                |          |   |  |     |                      |               |  |  |  |   |
| 1500                                    |     |     |      |                                       |    |      |      |     |    | 1                   |          |          |          |          |          |                     |          |   |          |  |    |                      |  |  |          |          |                     |                |          |   |  |     |                      |               |  |  |  | ] |
| 1200 -                                  |     |     |      |                                       |    |      |      |     |    | . <b> </b>          |          |          |          | ļ        | ļ        |                     |          | ļ | <b> </b> |  |    |                      |  |  |          |          |                     |                |          |   |  |     |                      |               |  |  |  |   |
| 1050 -                                  |     |     |      |                                       |    |      |      |     |    | +                   | <u>+</u> | <u> </u>            | <u> </u> |   |          |  |    |                      |  |  | <u>+</u> | <u> </u> | +                   |                |          |   |  |     | +                    |               |  |  |  |   |
| 900 -<br>750 -                          |     |     |      |                                       |    |      |      | _   |    | <u> </u>            |          |          |          |          |          |                     |          |   |          |  |    |                      |  |  |          |          | <u> </u>            |                | <u> </u> |   |  |     |                      |               |  |  |  | 1 |
| eoo -                                   |     |     |      |                                       |    |      |      |     |    |                     |          |          |          |          |          |                     |          |   |          |  |    |                      |  |  | -        | -        |                     | <b>_</b>       | <b> </b> | ļ |  |     |                      |               |  |  |  | - |
| 450 -                                   |     |     |      |                                       |    |      |      | -   |    |                     |          |          |          |          |          |                     |          |   |          |  |    |                      |  |  | -        |          |                     |                |          | + |  |     |                      |               |  |  |  | - |
| 300 -                                   |     |     |      | 1                                     |    |      |      |     |    |                     |          |          |          |          |          |                     |          |   |          |  |    |                      |  |  |          |          |                     |                |          |   |  |     |                      |               |  |  |  |   |
|                                         |     |     |      | ⊥ ∎                                   |    |      |      |     |    |                     |          |          |          |          |          |                     |          |   |          |  |    |                      |  |  |          |          |                     |                |          |   |  | i i |                      |               |  |  |  |   |