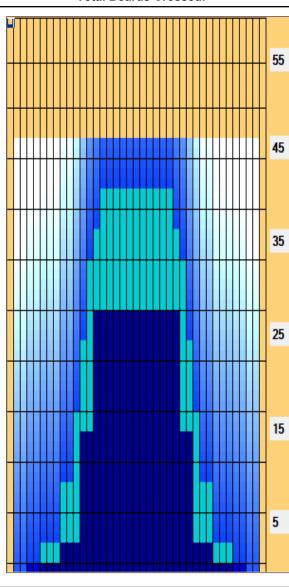

## 2022年東日本シングルス選手権

Reverse Brush Drop: 45 uL Oil Pattern Distance: 47 Feet 38 Feet Oil Per Board: **Forward Oil Total:** 13.68 mL **Reverse Oil Total:** 7.92 mL **Volume Oil Total:** 21.6 mL 480 Boards Forward Boards Crossed: 304 Boards Reverse Boards Crossed: 176 Boards **Total Boards Crossed:** 

|                      | Start | Stop | Loads | Speed | Crossed | Start | End  | Feet | T.Oil |
|----------------------|-------|------|-------|-------|---------|-------|------|------|-------|
| 1                    | 2L    | 2R   | 2     | 14    | 74      | 0.0   | 1.9  | 1.9  | 3330  |
| 2                    | 6L    | 6R   | 2     | 18    | 58      | 1.9   | 7.0  | 5.1  | 2610  |
| 3                    | 9L    | 9R   | 2     | 22    | 46      | 7.0   | 13.2 | 6.2  | 2070  |
| 4                    | 11L   | 11R  | 2     | 26    | 38      | 13.2  | 20.5 | 7.3  | 1710  |
| 5                    | 12L   | 12R  | 2     | 26    | 34      | 20.5  | 27.8 | 7.3  | 1530  |
| 6                    | 13L   | 13R  | 2     | 26    | 30      | 27.8  | 35.1 | 7.3  | 1350  |
| 7                    | 14L   | 14R  | 1     | 26    | 13      | 35.1  | 38.7 | 3.6  | 585   |
| 8                    | 15L   | 15R  | 1     | 26    | 11      | 38.7  | 42.3 | 3.6  | 495   |
| 9                    | 2L    | 2R   | 0     | 30    | 0       | 42.3  | 47.0 | 4.7  | 0     |
|                      |       |      |       |       |         |       |      |      |       |
| Forward Reverse More |       |      |       |       |         |       |      |      |       |

|   | Start | Stop | Loads | Speed | Crossed | Start | End  | Feet  | T.Oil |
|---|-------|------|-------|-------|---------|-------|------|-------|-------|
| 1 | 2L    | 2R   | 0     | 30    | 0       | 47.0  | 30.0 | -17.0 | 0     |
| 2 | 14L   | 14R  | 4     | 22    | 52      | 30.0  | 17.6 | -12.4 | 2340  |
| 3 | 12L   | 12R  | 4     | 18    | 68      | 17.6  | 7.4  | -10.2 | 3060  |
| 4 | 9L    | 9R   | 1     | 18    | 23      | 7.4   | 4.9  | -2.5  | 1035  |
| 5 | 4L    | 4R   | 1     | 14    | 33      | 4.9   | 3.0  | -1.9  | 1485  |
| 6 | 2L    | 2R   | 0     | 14    | 0       | 3.0   | 0.0  | -3.0  | 0     |
|   |       |      |       |       |         | 0.0   | 0.0  | 0.0   |       |
|   |       |      |       |       |         |       |      |       |       |
|   |       |      |       |       |         |       |      |       |       |
|   |       |      |       |       |         |       |      |       |       |

| Item<br>Description     | 3L-7L:18L-18R<br>Outside Track:Middle | 8L-12L:18L-18R<br>Middle Track:Middle | 13L-17L:18L-18R<br>Inside Track:Middle | 18L-18R:17R-13R<br>Mlddle: Inside Track | 18L-18R:12R-8R<br>Middle:Middle Track | 18L-18R:7R-3R<br>Middle:Outside Track |  |  |  |  |
|-------------------------|---------------------------------------|---------------------------------------|----------------------------------------|-----------------------------------------|---------------------------------------|---------------------------------------|--|--|--|--|
| Track Zone Ratio        | 6.67                                  | 2.55                                  | 1.06                                   | 1.06                                    | 2.55                                  | 6.67                                  |  |  |  |  |
| Forward Oil Reverse Oil |                                       |                                       |                                        |                                         |                                       |                                       |  |  |  |  |
| 1350                    |                                       |                                       |                                        |                                         |                                       |                                       |  |  |  |  |
| 1200                    |                                       |                                       | <u> </u>                               | <u> </u>                                |                                       | <del> </del>                          |  |  |  |  |
| 900                     |                                       |                                       |                                        |                                         |                                       | <del></del>                           |  |  |  |  |
| 750                     |                                       | ┈┼╌╁╌╟╌╟╌╟╌                           |                                        | <b>┠╌╟╌╢╌╟╌</b> ╫╌╁╌┼╴                  |                                       | <del>   -</del>                       |  |  |  |  |
| 450                     |                                       |                                       |                                        |                                         |                                       |                                       |  |  |  |  |