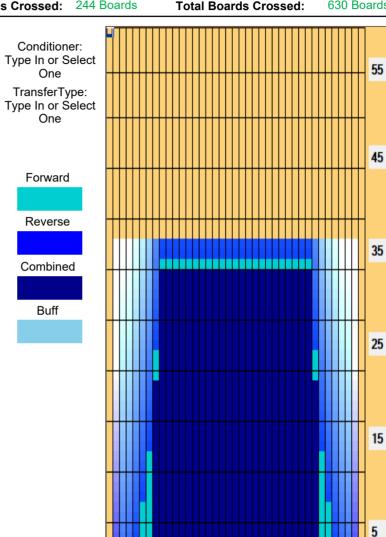

## 2021年 5.6月3階 7.8月1階 デイリー

38 Feet Oil Pattern Distance: **Reverse Brush Drop:** 38 Feet Oil Per Board: 50 uL 19.3 mL 12.2 mL 31.5 mL **Forward Oil Total: Reverse Oil Total: Volume Oil Total:** Forward Boards Crossed: 386 Boards Reverse Boards Crossed: 244 Boards 630 Boards **Total Boards Crossed:** 