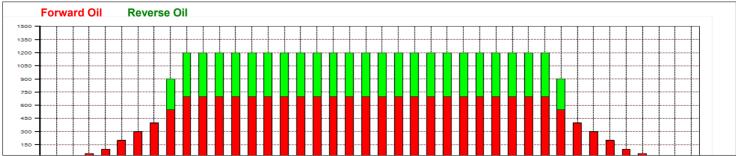

## 2021年 5.6月3階 7.8月1階 デイリー

38 Feet Oil Pattern Distance: **Reverse Brush Drop:** 38 Feet Oil Per Board: 50 uL 19.3 mL 12.2 mL 31.5 mL **Forward Oil Total: Reverse Oil Total: Volume Oil Total:** Forward Boards Crossed: 386 Boards Reverse Boards Crossed: 244 Boards 630 Boards **Total Boards Crossed:** 