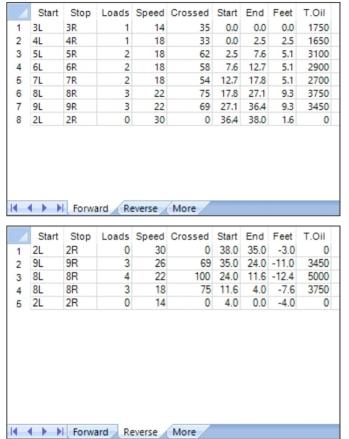

## 2021年 5.6月3階 7.8月1階 デイリー

38 Feet Oil Pattern Distance: **Reverse Brush Drop:** 38 Feet Oil Per Board: 50 uL 19.3 mL 12.2 mL 31.5 mL **Forward Oil Total: Reverse Oil Total: Volume Oil Total:** Forward Boards Crossed: 386 Boards Reverse Boards Crossed: 244 Boards 630 Boards **Total Boards Crossed:** 