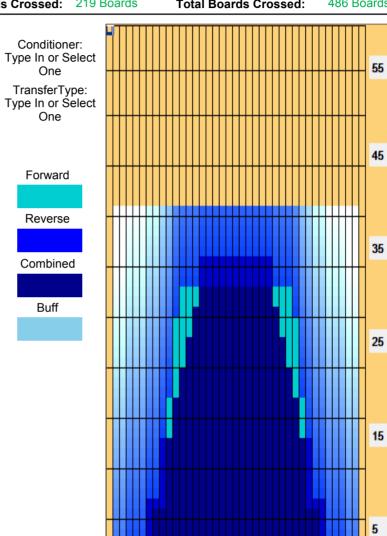

## 2018年 7月-9月 1階デイリーコンディション

Oil Pattern Distance: 41 Feet Reverse Brush Drop: 41 Feet Oil Per Board: 40 uL 10.68 mL **Forward Oil Total: Reverse Oil Total:** 8.76 mL **Volume Oil Total:** 19.44 mL Forward Boards Crossed: 267 Boards Reverse Boards Crossed: 219 Boards 486 Boards **Total Boards Crossed:** 