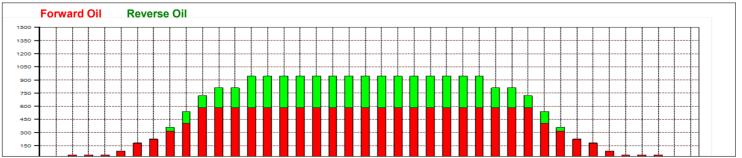

## 2025年1月2月レーンコンディション 42F

42 Feet Oil Pattern Distance: 42 Feet Reverse Brush Drop: Oil Per Board: 45 uL **Forward Oil Total:** 14.985 mL **Reverse Oil Total:** 6.93 mL **Volume Oil Total:** 21.915 mL Forward Boards Crossed: 333 Boards **Reverse Boards Crossed:** 154 Boards 487 Boards **Total Boards Crossed:** 