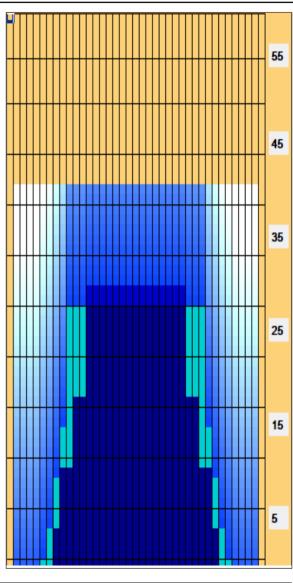

## 2025年1月2月レーンコンディション 42F

42 Feet Oil Pattern Distance: 42 Feet Reverse Brush Drop: Oil Per Board: 45 uL **Forward Oil Total:** 14.985 mL **Reverse Oil Total:** 6.93 mL **Volume Oil Total:** 21.915 mL Forward Boards Crossed: 333 Boards **Reverse Boards Crossed:** 154 Boards 487 Boards **Total Boards Crossed:** 