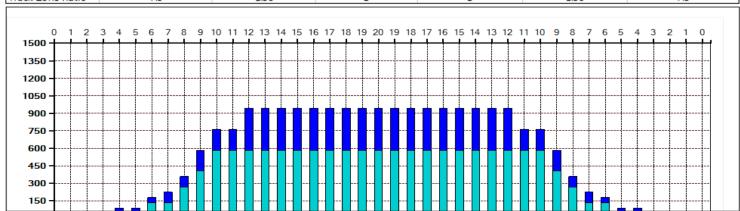

|         | Start       | Stop       | Loads      | Speed       | Crossed            | Start            | End      | Feet | T.Oil                      |
|---------|-------------|------------|------------|-------------|--------------------|------------------|----------|------|----------------------------|
| 1       | 4L          | 4R         | 1          | 14          | 33                 | 0.0              | 0.0      | 0.0  | 1485                       |
| 2       | 6L          | 6R         | 2          | 18          | 58                 | 0.0              | 5.1      | 5.1  | 2610                       |
| 3       | 8L          | 8R         | 3          | 22          | 75                 | 5.1              |          |      | 3375                       |
| 4       | 9L          | 9R         | 3          | 22          | 69                 | 59 14.4 23.7 9.3 |          | 9.3  | 3105                       |
| 5       | 10L         | 10R        | 4          | 26          | 84                 | 23.7             | 38.4     | 14.7 | 3780                       |
| 6       | 2L          | 2R         | 0          | 30          | 0                  | 38.4             | 41.0     | 2.6  | 0                          |
|         |             |            |            |             |                    |                  |          |      |                            |
|         | <b>←→→</b>  | Forwa      | ard Re     | everse      | More               |                  |          |      |                            |
|         | Start       | Forwa      |            |             | More Crossed       | Start            | End      | Feet | T.Oil                      |
| 1       |             |            |            |             |                    | Start<br>41.0    | End 33.0 | Feet |                            |
| <u></u> | Start       | Stop       | Loads      | Speed       | Crossed<br>0       |                  |          |      | 0                          |
| 1       | Start<br>2L | Stop<br>2R | Loads<br>0 | Speed<br>30 | Crossed<br>0<br>68 | 41.0             | 33.0     | -8.0 | T.Oil<br>0<br>3060<br>2070 |

14

14

7.7

37 9.6

7.7

0.0

-1.9 -7.7

2L