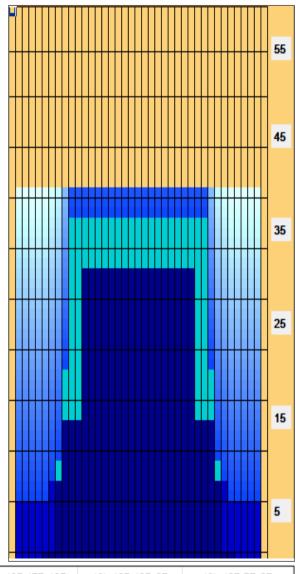

## 2024年7月8月レーンコンディション

41 Feet Oil Pattern Distance: 41 Feet Reverse Brush Drop: Oil Per Board: 45 uL **Forward Oil Total:** 14.355 mL **Reverse Oil Total:** 8.01 mL **Volume Oil Total:** 22.365 mL 497 Boards Forward Boards Crossed: 319 Boards 178 Boards **Reverse Boards Crossed: Total Boards Crossed:** 

|         | Start       | Stop       | Loads      | Speed       | Crossed            | Start            | End      | Feet | T.Oil                      |
|---------|-------------|------------|------------|-------------|--------------------|------------------|----------|------|----------------------------|
| 1       | 4L          | 4R         | 1          | 14          | 33                 | 0.0              | 0.0      | 0.0  | 1485                       |
| 2       | 6L          | 6R         | 2          | 18          | 58                 | 0.0              | 5.1      | 5.1  | 2610                       |
| 3       | 8L          | 8R         | 3          | 22          | 75                 | 5.1              |          |      | 3375                       |
| 4       | 9L          | 9R         | 3          | 22          | 69                 | 59 14.4 23.7 9.3 |          | 9.3  | 3105                       |
| 5       | 10L         | 10R        | 4          | 26          | 84                 | 23.7             | 38.4     | 14.7 | 3780                       |
| 6       | 2L          | 2R         | 0          | 30          | 0                  | 38.4             | 41.0     | 2.6  | 0                          |
|         |             |            |            |             |                    |                  |          |      |                            |
|         | <b>←→→</b>  | Forwa      | ard Re     | everse      | More               |                  |          |      |                            |
|         | Start       | Forwa      |            |             | More Crossed       | Start            | End      | Feet | T.Oil                      |
| 1       |             |            |            |             |                    | Start<br>41.0    | End 33.0 | Feet |                            |
| <u></u> | Start       | Stop       | Loads      | Speed       | Crossed<br>0       |                  |          |      | 0                          |
| 1       | Start<br>2L | Stop<br>2R | Loads<br>0 | Speed<br>30 | Crossed<br>0<br>68 | 41.0             | 33.0     | -8.0 | T.Oil<br>0<br>3060<br>2070 |