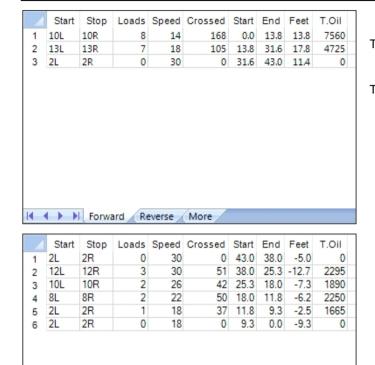

## 2021年9月10月コンディション

43 Feet Oil Pattern Distance: Reverse Brush Drop: 38 Feet Oil Per Board: 45 uL 12.285 mL 8.1 mL 20.385 mL Forward Oil Total: **Reverse Oil Total: Volume Oil Total:** Forward Boards Crossed: 273 Boards 180 Boards 453 Boards Reverse Boards Crossed: **Total Boards Crossed:** 