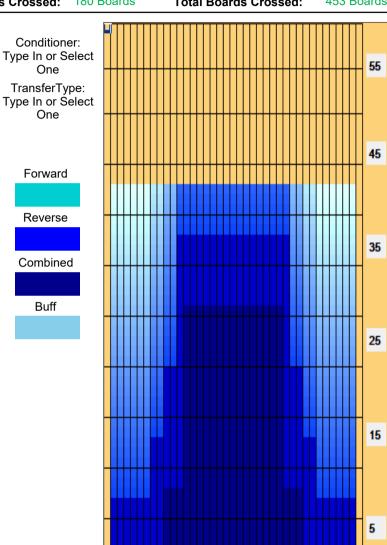

## 2021年9月10月コンディション

43 Feet Oil Pattern Distance: Reverse Brush Drop: 38 Feet Oil Per Board: 45 uL 12.285 mL 8.1 mL 20.385 mL Forward Oil Total: **Reverse Oil Total: Volume Oil Total:** Forward Boards Crossed: 273 Boards 180 Boards 453 Boards Reverse Boards Crossed: **Total Boards Crossed:** 