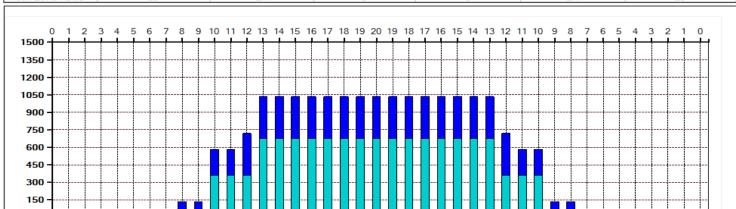

| ← → ▶ | Forward | Reverse | More

| Item             | 3L-7L:18L-18R        | 8L-12L:18L-18R      | 13L-17L:18L-18R     | 18L-18R:17R-13R      | 18L-18R:12R-8R      | 18L-18R:7R-3R        |
|------------------|----------------------|---------------------|---------------------|----------------------|---------------------|----------------------|
| Description      | Outside Track:Middle | Middle Track:Middle | Inside Track:Middle | MIddle: Inside Track | Middle:Middle Track | Middle:Outside Track |
| Track Zone Ratio | 23                   | 2.4                 | 1                   | 1                    | 2.4                 | 23                   |