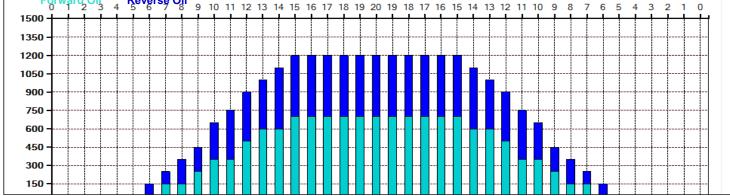

| 3 9L 9R 2 18 46 5.1 10.2 5.1 23<br>4 10L 10R 2 22 42 10.2 16.4 6.2 21<br>5 12L 12R 3 22 51 16.4 25.7 9.3 25<br>6 13L 13R 2 22 30 25.7 31.9 6.2 15 |
|---------------------------------------------------------------------------------------------------------------------------------------------------|
| 3 9L 9R 2 18 46 5.1 10.2 5.1 23   4 10L 10R 2 22 42 10.2 16.4 6.2 21   5 12L 12R 3 22 51 16.4 25.7 9.3 25   6 13L 13R 2 22 30 25.7 31.9 6.2 15    |
| 4 10L 10R 2 22 42 10.2 16.4 6.2 21 5 12L 12R 3 22 51 16.4 25.7 9.3 25 6 13L 13R 2 22 30 25.7 31.9 6.2 15                                          |
| 5 12L 12R 3 22 51 16.4 25.7 9.3 25<br>6 13L 13R 2 22 30 25.7 31.9 6.2 15                                                                          |
| 6 13L 13R 2 22 30 25.7 31.9 6.2 15                                                                                                                |
| _                                                                                                                                                 |
| 7 451 450 0 00 00 00 004 60 44                                                                                                                    |
| 7 15L 15R 2 22 22 31.9 38.1 6.2 11                                                                                                                |
| 8 2L 2R 0 30 0 38.1 42.0 3.9                                                                                                                      |

| Conditioner:<br>Type In or Select<br>One  |
|-------------------------------------------|
| TransferType:<br>Type In or Select<br>One |

Forward

Reverse

Combined

Buff

|   | Start | Stop | Loads | Speed | Crossed | Start | End  | Feet | T.Oil |
|---|-------|------|-------|-------|---------|-------|------|------|-------|
| 1 | 2L    | 2R   | 0     | 30    | 0       | 42.0  | 40.0 | -2.0 | 0     |
| 2 | 14L   | 14R  | 2     | 26    | 26      | 40.0  | 32.7 | -7.3 | 1300  |
| 3 | 11L   | 11R  | 2     | 26    | 38      | 32.7  | 25.4 | -7.3 | 1900  |
| 4 | 10L   | 10R  | 2     | 26    | 42      | 25.4  | 18.1 | -7.3 | 2100  |
| 5 | 8L    | 8R   | 2     | 26    | 50      | 18.1  | 10.8 | -7.3 | 2500  |
| 6 | 6L    | 6R   | 2     | 26    | 58      | 10.8  | 3.5  | -7.3 | 2900  |
| 7 | 2L    | 2R   | 0     | 14    | 0       | 3.5   | 0.0  | -3.5 | 0     |