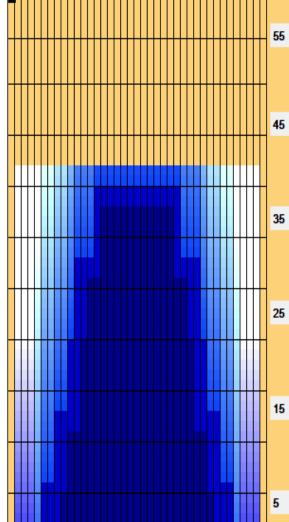

## 2025-02-2025-04デイリーコンディション

Oil Pattern Distance: 38 Feet Oil Per Board: 42 Feet Reverse Brush Drop: 50 uL Forward Oil Total: 13.8 mL **Reverse Oil Total:** 10.7 mL **Volume Oil Total:** 24.5 mL 490 Boards Forward Boards Crossed: 276 Boards Reverse Boards Crossed: 214 Boards **Total Boards Crossed:** 

| 3 9L 9R 2 18 46 5.1 10.2 5.1 23<br>4 10L 10R 2 22 42 10.2 16.4 6.2 21<br>5 12L 12R 3 22 51 16.4 25.7 9.3 25<br>6 13L 13R 2 22 30 25.7 31.9 6.2 15 |
|---------------------------------------------------------------------------------------------------------------------------------------------------|
| 3 9L 9R 2 18 46 5.1 10.2 5.1 23   4 10L 10R 2 22 42 10.2 16.4 6.2 21   5 12L 12R 3 22 51 16.4 25.7 9.3 25   6 13L 13R 2 22 30 25.7 31.9 6.2 15    |
| 4 10L 10R 2 22 42 10.2 16.4 6.2 21 5 12L 12R 3 22 51 16.4 25.7 9.3 25 6 13L 13R 2 22 30 25.7 31.9 6.2 15                                          |
| 5 12L 12R 3 22 51 16.4 25.7 9.3 25<br>6 13L 13R 2 22 30 25.7 31.9 6.2 15                                                                          |
| 6 13L 13R 2 22 30 25.7 31.9 6.2 15                                                                                                                |
| _                                                                                                                                                 |
| 7 451 450 0 00 00 00 004 60 44                                                                                                                    |
| 7 15L 15R 2 22 22 31.9 38.1 6.2 11                                                                                                                |
| 8 2L 2R 0 30 0 38.1 42.0 3.9                                                                                                                      |

| Conditioner:<br>Type In or Select<br>One  |
|-------------------------------------------|
| TransferType:<br>Type In or Select<br>One |

Forward

Reverse

Combined

Buff

|   | Start | Stop | Loads | Speed | Crossed | Start | End  | Feet | T.Oil |
|---|-------|------|-------|-------|---------|-------|------|------|-------|
| 1 | 2L    | 2R   | 0     | 30    | 0       | 42.0  | 40.0 | -2.0 | 0     |
| 2 | 14L   | 14R  | 2     | 26    | 26      | 40.0  | 32.7 | -7.3 | 1300  |
| 3 | 11L   | 11R  | 2     | 26    | 38      | 32.7  | 25.4 | -7.3 | 1900  |
| 4 | 10L   | 10R  | 2     | 26    | 42      | 25.4  | 18.1 | -7.3 | 2100  |
| 5 | 8L    | 8R   | 2     | 26    | 50      | 18.1  | 10.8 | -7.3 | 2500  |
| 6 | 6L    | 6R   | 2     | 26    | 58      | 10.8  | 3.5  | -7.3 | 2900  |
| 7 | 2L    | 2R   | 0     | 14    | 0       | 3.5   | 0.0  | -3.5 | 0     |