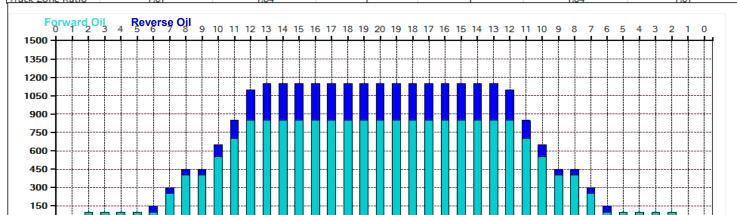

Reverse Brush Drop: 42 Feet
Reverse Oil Total: 5.9 mL
Reverse Boards Crossed: 118 Boards

Oil Per Board: 50 uL
Volume Oil Total: 25.95 mL
Total Boards Crossed: 519 Boards

| 4 | Start | Stop | Loads | Speed | Crossed | Start | End  | Feet | T.Oil |
|---|-------|------|-------|-------|---------|-------|------|------|-------|
| 1 | 2L    | 2R   | 2     | 14    | 74      | 0.0   | 1.9  | 1.9  | 3700  |
| 2 | 7L    | 7R   | 3     | 14    | 81      | 1.9   | 7.8  | 5.9  | 4050  |
| 3 | 8L    | 8R   | 3     | 14    | 75      | 7.8   | 13.7 | 5.9  | 3750  |
| 4 | 10L   | 10R  |       | 18    | 63      | 13.7  | 21.3 | 7.6  | 3150  |
| 5 | 11L   | 11R  | 3     | 22    | 57      | 21.3  | 30.6 | 9.3  | 2850  |
| 6 | 12L   | 12R  | 3     | 22    | 51      | 30.6  | 39.9 | 9.3  | 2550  |
| 7 | 2L    | 2R   | 0     | 18    | 0       | 39,9  | 42.0 | 2.1  | 0     |

| М | 4 | F | $ \!\! \! $ | Forward Reverse More |
|---|---|---|-------------|----------------------|
|   |   |   |             |                      |

|   | Start | Stop | Loads | Speed | Crossed | Start | End  | Feet  | T.Oil |
|---|-------|------|-------|-------|---------|-------|------|-------|-------|
| 1 | 2L    | 2R   | 0     | 30    | 0       | 42.0  | 37.0 | -5.0  | 0     |
| 2 | 13L   | 13R  | 1     | 26    | 15      | 37.0  | 33.4 | -3.6  | 750   |
| 3 | 12L   | 12R  | 1     | 26    | 17      | 33.4  | 29.8 | -3.6  | 850   |
| 4 | 12L   | 12R  | 1     | 22    | 17      | 29.8  | 26.7 | -3.1  | 850   |
| 5 | 11L   | 11R  | 1     | 22    | 19      | 26.7  | 23.6 | -3.1  | 950   |
| 6 | 10L   | 10R  | 1     | 22    | 21      | 23.6  | 20.5 | -3.1  | 1050  |
| 7 | 6L    | 6R   | 1     | 22    | 29      | 20.5  | 17.4 | -3.1  | 1450  |
| 8 | 2L    | 2R   | 0     | 10    | 0       | 17.4  | 0.0  | -17.4 | 0     |
|   |       |      |       |       |         |       |      |       |       |
|   |       |      |       |       |         |       |      |       |       |