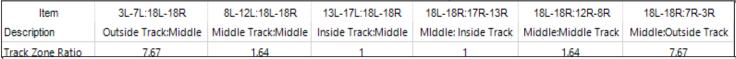

## 8月一10月 デイリーコンディション

55

45

35

25

15

5

Oil Pattern Distance: 42 Feet
Forward Oil Total: 20.05 mL
Forward Boards Crossed: 401 Boards

Reverse Brush Drop: 42 Feet
Reverse Oil Total: 5.9 mL
Reverse Boards Crossed: 118 Boards

Oil Per Board: 50 uL
Volume Oil Total: 25.95 mL
Total Boards Crossed: 519 Boards

| 4 | Start | Stop | Loads | Speed | Crossed | Start | End  | Feet | T.Oil |
|---|-------|------|-------|-------|---------|-------|------|------|-------|
| 1 | 2L    | 2R   | 2     | 14    | 74      | 0.0   | 1.9  | 1.9  | 3700  |
| 2 | 7L    | 7R   | 3     | 14    | 81      | 1.9   | 7.8  | 5.9  | 4050  |
| 3 | 8L    | 8R   | 3     | 14    | 75      | 7.8   | 13.7 | 5.9  | 3750  |
| 4 | 10L   | 10R  |       | 18    | 63      | 13.7  | 21.3 | 7.6  | 3150  |
| 5 | 11L   | 11R  | 3     | 22    | 57      | 21.3  | 30.6 | 9.3  | 2850  |
| 6 | 12L   | 12R  | 3     | 22    | 51      | 30.6  | 39.9 | 9.3  | 2550  |
| 7 | 2L    | 2R   | 0     | 18    | 0       | 39,9  | 42.0 | 2.1  | 0     |